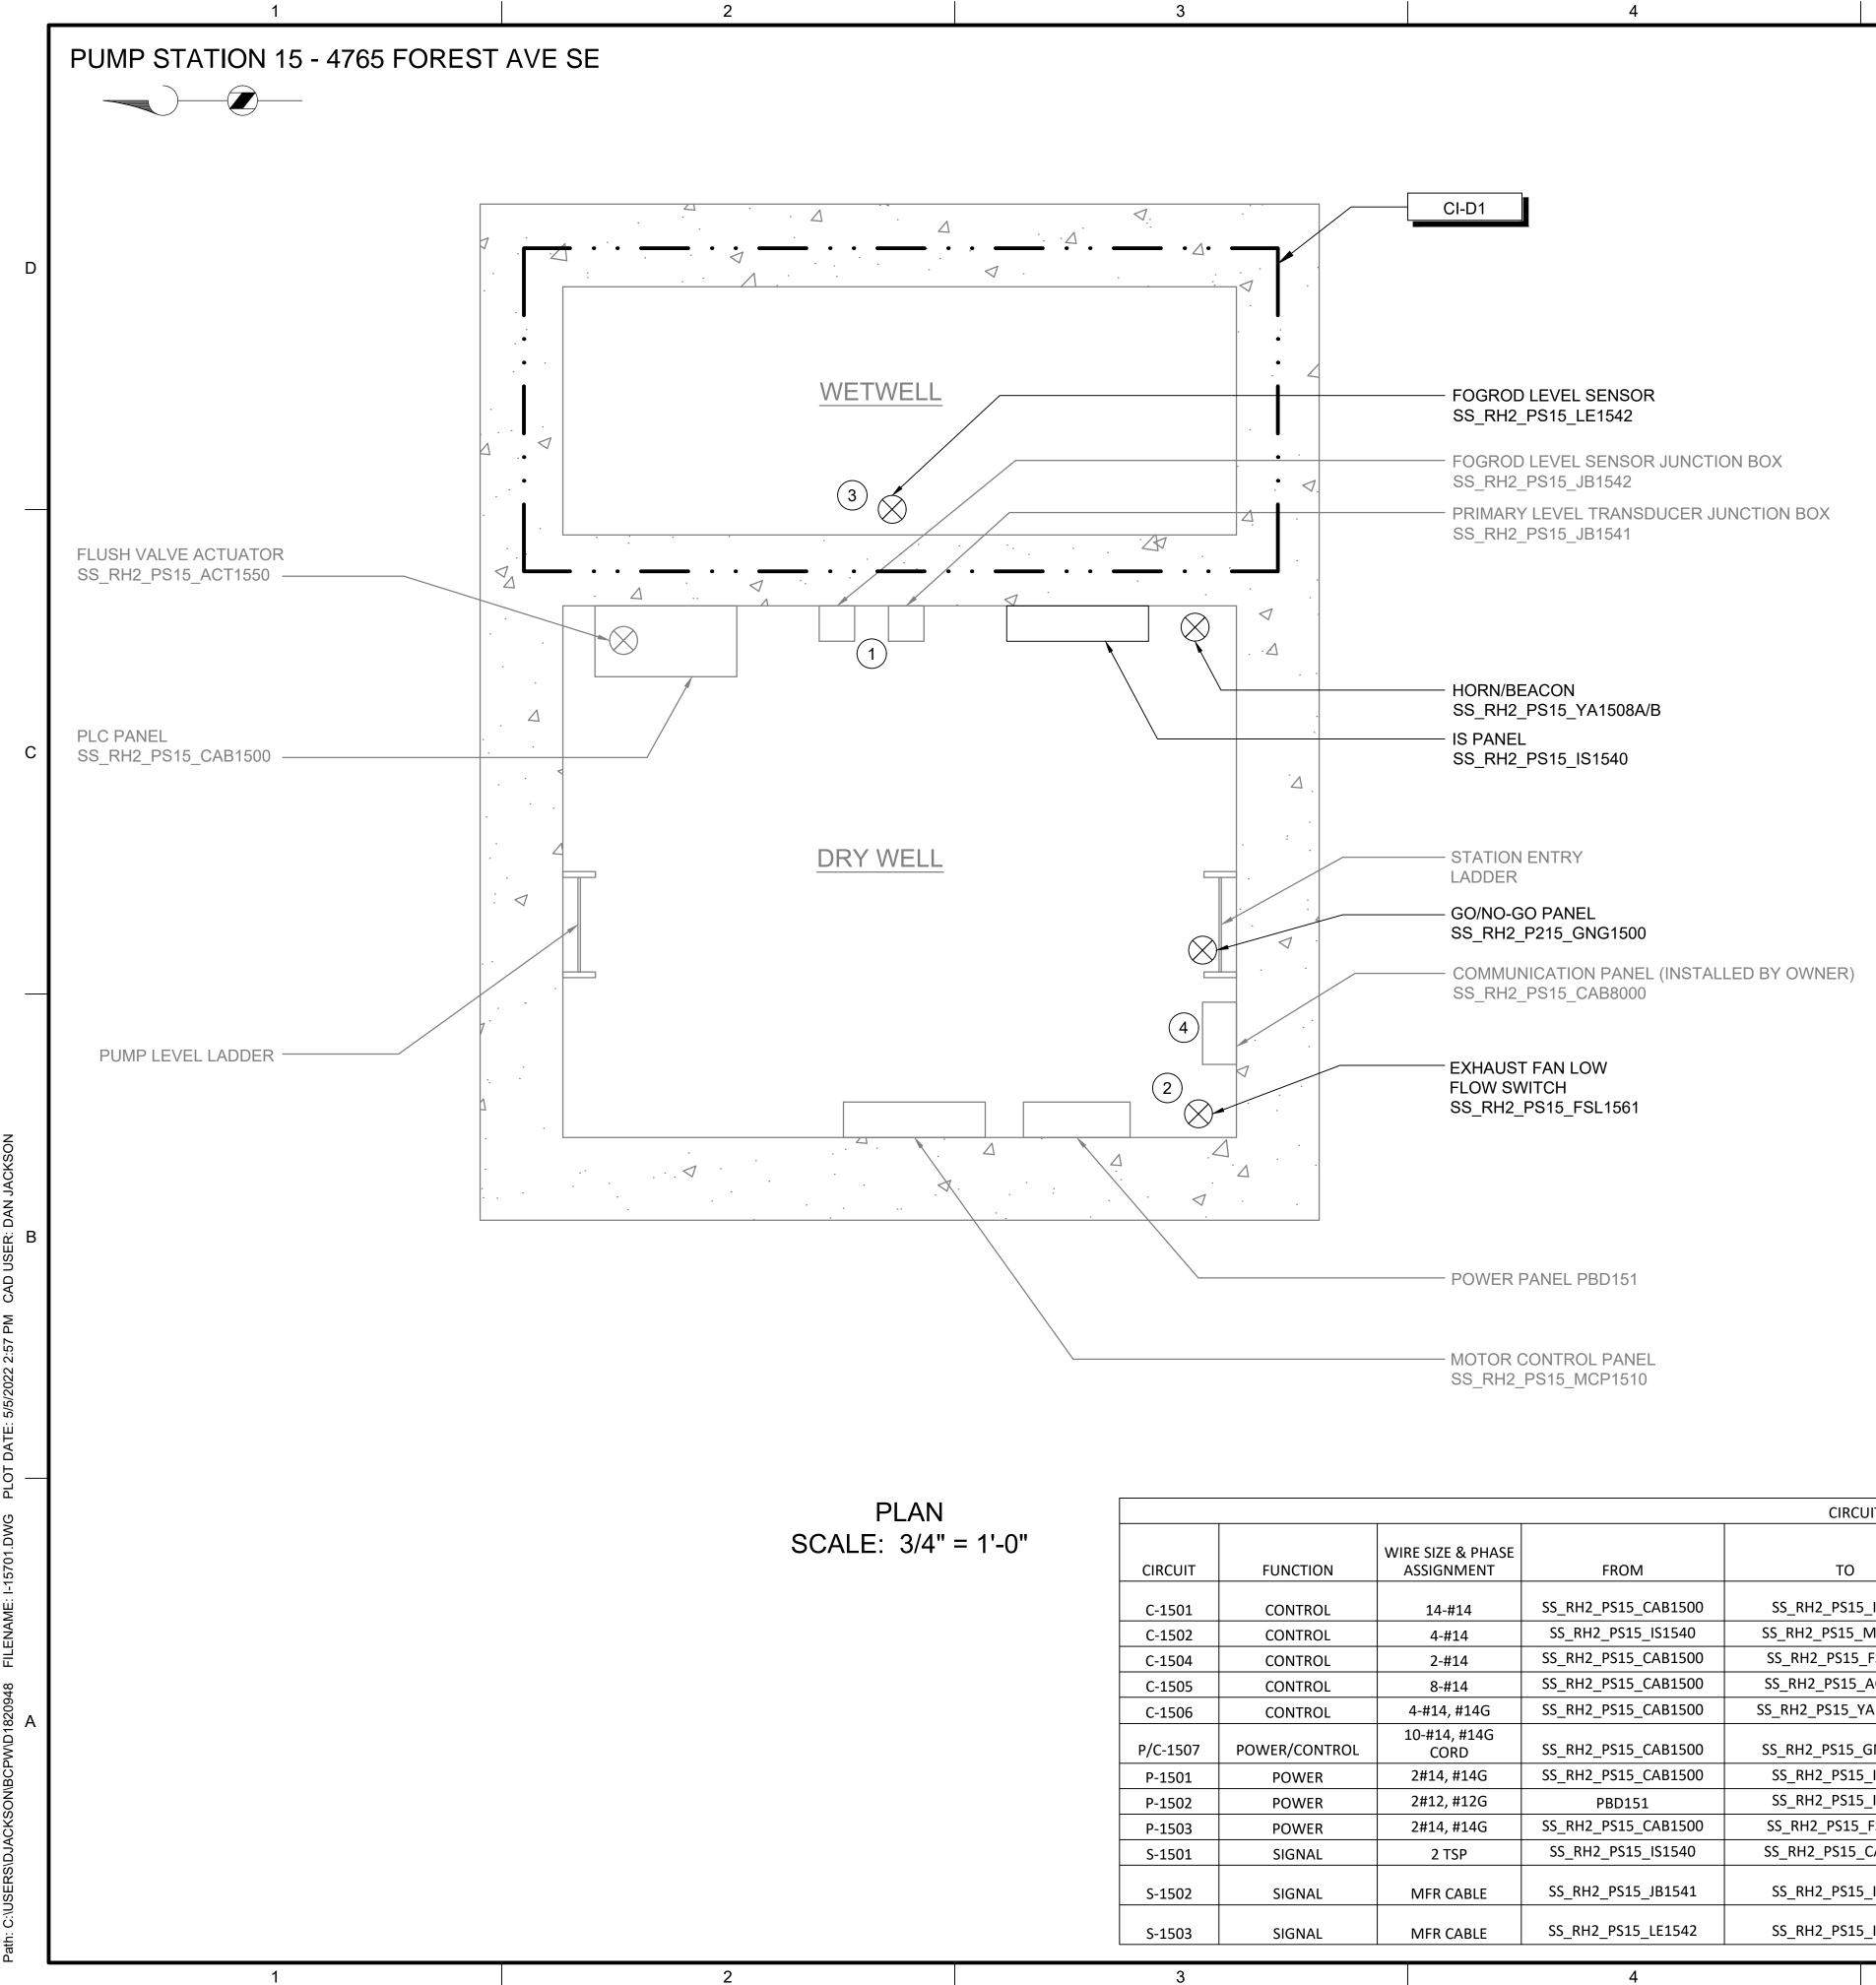

|          | CIRCUIT & RACEWAY SCHEDULE |                                 |                     |                       |                 |                                           |
|----------|----------------------------|---------------------------------|---------------------|-----------------------|-----------------|-------------------------------------------|
| CIRCUIT  | FUNCTION                   | WIRE SIZE & PHASE<br>ASSIGNMENT | FROM                | ТО                    | RACEWAY<br>SIZE | DESCRIPTIO                                |
| C-1501   | CONTROL                    | 14-#14                          | SS_RH2_PS15_CAB1500 | SS_RH2_PS15_IS1540    | 3/4"            | LEVEL SWITCHES, FAULT, PAN<br>SPARES      |
| C-1502   | CONTROL                    | 4-#14                           | SS_RH2_PS15_IS1540  | SS_RH2_PS15_MCP1510   | 3/4"            | CALL PUMPS TO                             |
| C-1504   | CONTROL                    | 2-#14                           | SS_RH2_PS15_CAB1500 | SS_RH2_PS15_FSL1561   | 3/4"            | EXHAUST FAN FLOW                          |
| C-1505   | CONTROL                    | 8-#14                           | SS_RH2_PS15_CAB1500 | SS_RH2_PS15_ACT1550   | 3/4"            | FLUSH VALV                                |
| C-1506   | CONTROL                    | 4-#14, #14G                     | SS_RH2_PS15_CAB1500 | SS_RH2_PS15_YA1508A/B | 3/4"            | HORN/RED BEACON F                         |
| P/C-1507 | POWER/CONTROL              | 10-#14, #14G<br>CORD            | SS_RH2_PS15_CAB1500 | SS_RH2_PS15_GNG1500   | -               | POWER AND CONTROL T                       |
| P-1501   | POWER                      | 2#14, #14G                      | SS_RH2_PS15_CAB1500 | SS_RH2_PS15_IS1540    | 3/4"            | 24VDC POWER TO IS PA                      |
| P-1502   | POWER                      | 2#12, #12G                      | PBD151              | SS_RH2_PS15_IS1540    | 3/4"            | 120VAC POWER TO IS PANE                   |
| P-1503   | POWER                      | 2#14, #14G                      | SS_RH2_PS15_CAB1500 | SS_RH2_PS15_FSL1561   | 3/4"            | POWER TO THERMAL FI                       |
| S-1501   | SIGNAL                     | 2 TSP                           | SS_RH2_PS15_IS1540  | SS_RH2_PS15_CAB1500   | 3/4"            | 2 LIT READIN                              |
| S-1502   | SIGNAL                     | MFR CABLE                       | SS_RH2_PS15_JB1541  | SS_RH2_PS15_IS1540    | 3/4"            | PRIMARY WETWELL LEVEL.<br>FROM JB TO IS P |
| S-1503   | SIGNAL                     | MFR CABLE                       | SS_RH2_PS15_LE1542  | SS_RH2_PS15_IS1540    | 3/4"            | SECONDARY WETWELL LEVEL.<br>DRY WELL      |
|          |                            |                                 |                     |                       | •               | -                                         |

|                          | 6                                                                                                                                                               |                                                                                                        |
|--------------------------|-----------------------------------------------------------------------------------------------------------------------------------------------------------------|--------------------------------------------------------------------------------------------------------|
| GEN                      | ERAL NOTES:                                                                                                                                                     | Drown                                                                                                  |
| REP<br>ONL               | N DRAWING IS PARTIAL<br>RESENTATION OF THE SITE AND IS<br>Y INTENDED TO PROVIDE DETAILS<br>ATED TO THE SCOPE OF THIS WORK.                                      | Brown AND<br>Caldwell<br>701 PIKE STREET                                                               |
| DRA<br>CON<br>NUM<br>FOR | ERENCE AS-BUILT RECORD<br>WING BY CAREY & KRAMER<br>ISULTING ENGINEERS, DRAWING<br>IBER 6223-M309.1, SHEET 10 OF 32<br>ELEVATIONS RELATED TO WIRING<br>CONDUIT. | SUITE 1200<br>SEATTLE, WASHINGTON                                                                      |
| ANL                      | CONDON.                                                                                                                                                         |                                                                                                        |
| KEY                      | NOTES:                                                                                                                                                          | A. TUCAL                                                                                               |
| SEA                      | ER TO SECTION 26 05 00 FOR CONDUIT<br>LOFF REQUIREMENTS FROM<br>SS I DIV 1 WETWELL.                                                                             | 55755<br>FIGHT FOR STERIES CITY                                                                        |
| THE                      | ER TO DWG I-00004 DETAIL C FOR<br>RMAL FLOW SWITCH INSTALLATION DETAIL<br>EXISTING EXHAUST DUCT.                                                                | STINE G                                                                                                |
|                          | ORDINATE WITH OWNER ON FOGROD<br>FALLATION LOCATION IN WETWELL.                                                                                                 |                                                                                                        |
| APP                      | ATION OF COMMUNICATION PANEL IS<br>ROXIMATE. COORDINATE WITH OWNER ON<br>AL COMMUNICATION PANEL LOCATION.                                                       |                                                                                                        |
|                          |                                                                                                                                                                 | C<br>C<br>C<br>C<br>C<br>C<br>C<br>C<br>C<br>C<br>C<br>C<br>C<br>C<br>C<br>C<br>C<br>C<br>C            |
|                          |                                                                                                                                                                 | CITY OF<br>MERCER ISLAND<br>SEWER SCADA<br>SYSTEMS<br>REPLACEMENT<br>REVISIONS<br>REV DATE DESCRIPTION |
|                          |                                                                                                                                                                 | B                                                                                                      |
|                          |                                                                                                                                                                 | LINE IS 2 INCHES<br>AT FULL SIZE<br>DESIGNED: CGA                                                      |
|                          |                                                                                                                                                                 | DRAWN: DNW<br>CHECKED: LSL                                                                             |
|                          |                                                                                                                                                                 | CHECKED: LSL<br>CHECKED: LSL                                                                           |
|                          |                                                                                                                                                                 | APPROVED: CGA<br>FILENAME                                                                              |
| I<br>EL MONITORING,      | LOCATION(S)                                                                                                                                                     | I-15701.DWG<br>BC PROJECT NUMBER<br>153585                                                             |
| RUN                      | GRATING LEVEL GRATING LEVEL                                                                                                                                     | CLIENT PROJECT NUMBER                                                                                  |
| SWITCH                   | GRATING LEVEL<br>GRATING LEVEL                                                                                                                                  | INSTRUMENTATION                                                                                        |
| AN ALARM                 | GRATING LEVEL GRATING LEVEL                                                                                                                                     | А                                                                                                      |
| O GNG PANEL              | GRATING LEVEL TO STATION HATCH DOOR                                                                                                                             | PUMP STATION 15 -<br>PLAN                                                                              |
| NEL MODULE               | GRATING LEVEL GRATING LEVEL                                                                                                                                     |                                                                                                        |
| OW SWITCH                | GRATING LEVEL                                                                                                                                                   |                                                                                                        |
| iS                       | GRATING LEVEL                                                                                                                                                   | DRAWING NUMBER                                                                                         |
| *NEW CONDUIT<br>ANEL     | GRATING LEVEL                                                                                                                                                   | I-15701                                                                                                |
| *NEW CONDUIT IN          |                                                                                                                                                                 | SHEET NUMBER                                                                                           |
|                          |                                                                                                                                                                 | XX OF XX                                                                                               |
|                          | 6                                                                                                                                                               |                                                                                                        |

## Pump Station 15 - 4765 Forest Ave SE